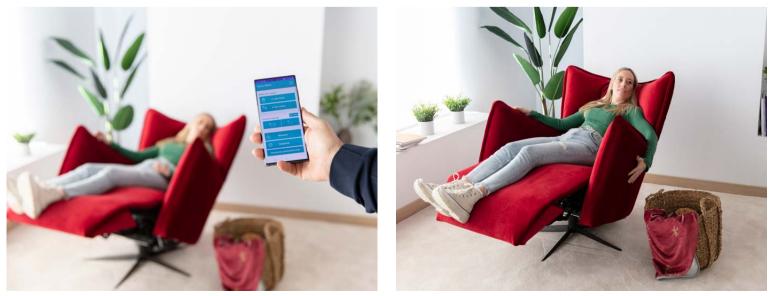

## **SIMONE RELAX**

New Simone relax armchair

We also present an important innovation in the world of recliners. Just like in the Lenny model, where we managed to incorporate a reclining mechanism without hardly modifying the original design, now, after many tests and hard work, we have managed to add a relax mechanism to another one of our icons, the Simone armchair.

The size and proportions do not vary, it only has a slight difference in the seat cushion, to try to offer greater comfort when it is open.

It can only be manufactured with the option of a swivel base, although this could be locked to prevent it from turning.