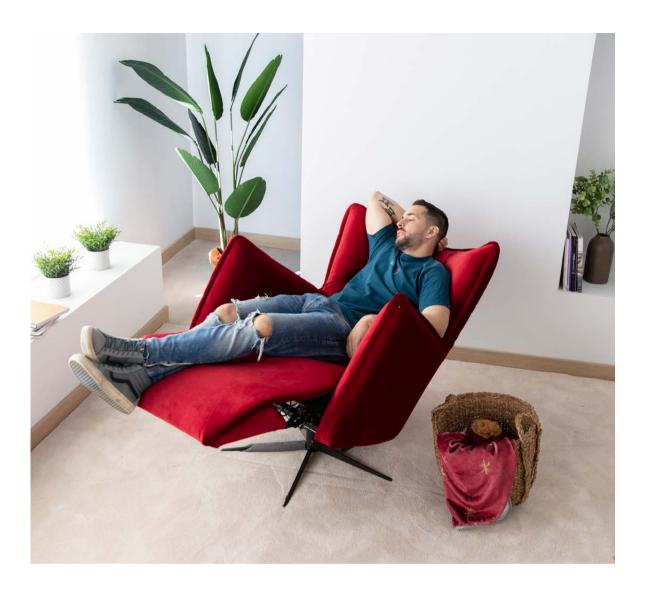

## **SIMONE RELAX**

New Simone relax armchair

We also present an important innovation in the world of recliners. Just like in the Lenny model, where we managed to incorporate a reclining mechanism without hardly modifying the original design, now, after many tests and hard work, we have managed to add a relax mechanism to another one of our icons, the Simone armchair.

The size and proportions do not vary, it only has a slight difference in the seat cushion, to try to offer greater comfort when it is open.

It can only be manufactured with the option of a swivel base, although this could be locked to prevent it from turning.