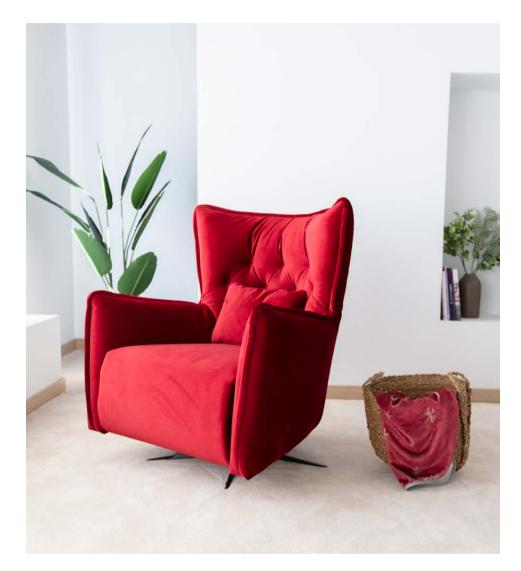

## **SIMONE RELAX**

New Simone relax armchair

We also present an important innovation in the world of recliners. Just like in the Lenny model, where we managed to incorporate a reclining mechanism without hardly modifying the original design, now, after many tests and hard work, we have managed to add a relax mechanism to another one of our icons, the Simone armchair.

If our Simone armchair already captivated us with its great comfort, it now has been improved.